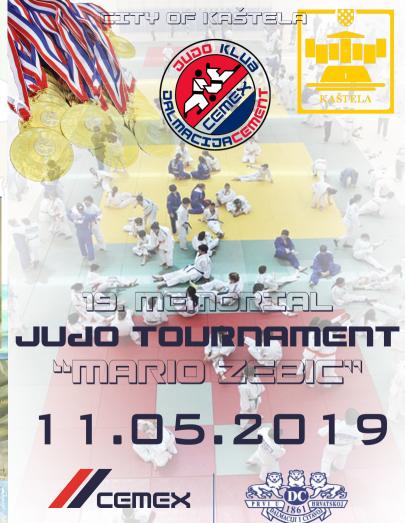

JUDO.CLUB.DALMACIJACEMENT@GMAIL.COM
ADDRESS: DR. ANTONA ALFIREVIĆA 26, 21212 KAŠTEL SUĆURAC
IBAN: HR5224070001100582069, DIB: 58372765430

JUDO KLUB - DALMACIJACEMENT

### JUDO TOURNAMENT KAŠTELA 11.05.2019.

Organization: Judo club DALMACIJACEMENT, Kaštel Sućurac

Schedual: Saturday - tournament

City port hall Kaštel Sućurac, Braće Radić 1B, 21212 K, Sućurac