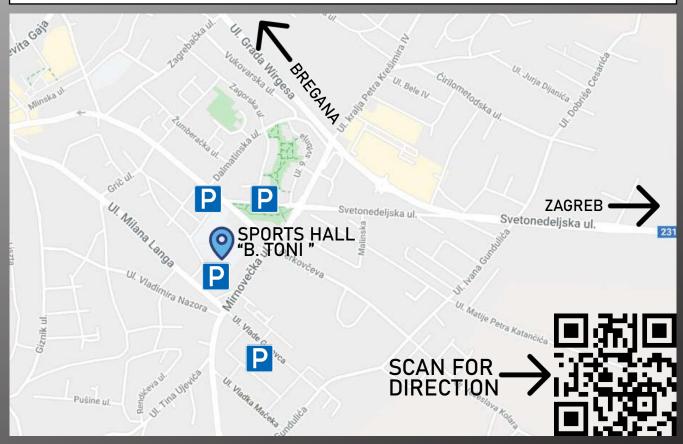

# 29. INTERNATIONAL JUDO CUP SAMOBOR

29.2.2020 SPORTS HALL **'BOGUMIL TONI" SAMOBOR** Perkovčeva 90

JUDO CLUB SAMOBO CROATIA

M: -24,-27,-30,-34,-38,-42,-46,-50,+50

Ž: -22,-25,-28,-32,-36,-40,-44,+44

2011,2012 START: