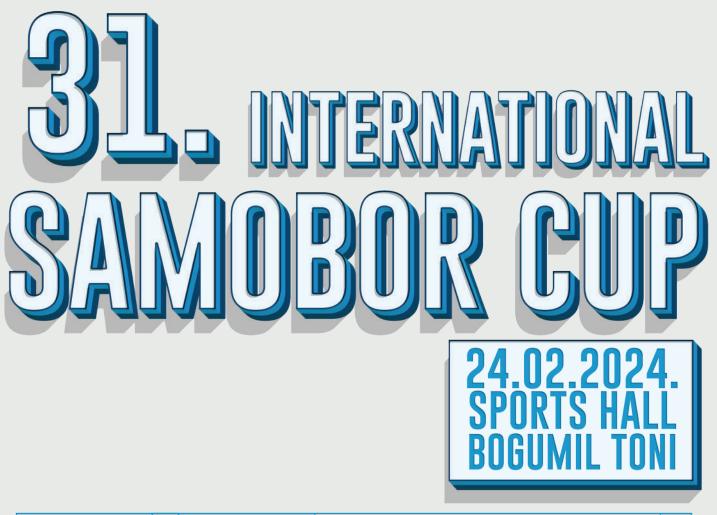

| UIO  | 2015, 2016               | SCALE: 8:00 - 9:00 | M: -24,-27,-30,-34,-38,-42,-46,-50,+50     | 2 MIN |
|------|--------------------------|--------------------|--------------------------------------------|-------|
|      |                          | START: 9:30        | F: -22,-25,-28,-32,-36,-40,-44,+44         |       |
| U 12 | 2013, 2014               | SCALE: 8:00 - 9:00 | M: -27,-30,-34, -38,-42,-46,-50,-55,+55    | 2 MIN |
|      |                          | START: 9:30        | F: -28,-32,-36,-40,-44,-48,-52,+52         |       |
| UJ4  | 2012                     | SCALE: 12:00-13:00 | M: -30,-34,-38,-42,-46,-50,-55,-60,-66,+66 | MIN   |
|      | 20II, 3                  | START: 13:30       | F: -32,-36,-40,-44,-48,-52,-57,-63,+63     | 2     |
|      | 2007, 2008<br>2009,